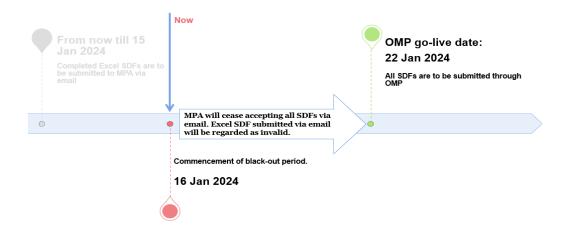

#### Black-out period

2. With the above, the black-out period as previously communicated will be between 16 to 21 January 2024 (both dates inclusive). A diagrammatic illustration of the key dates for the transition to OMP is provided below:

Please be reminded that the SDF submission deadline by the <u>15<sup>th</sup> of the month</u> following the first relevant payment due date remains unchanged. There will not be any extension of time for the submission of SDFs.