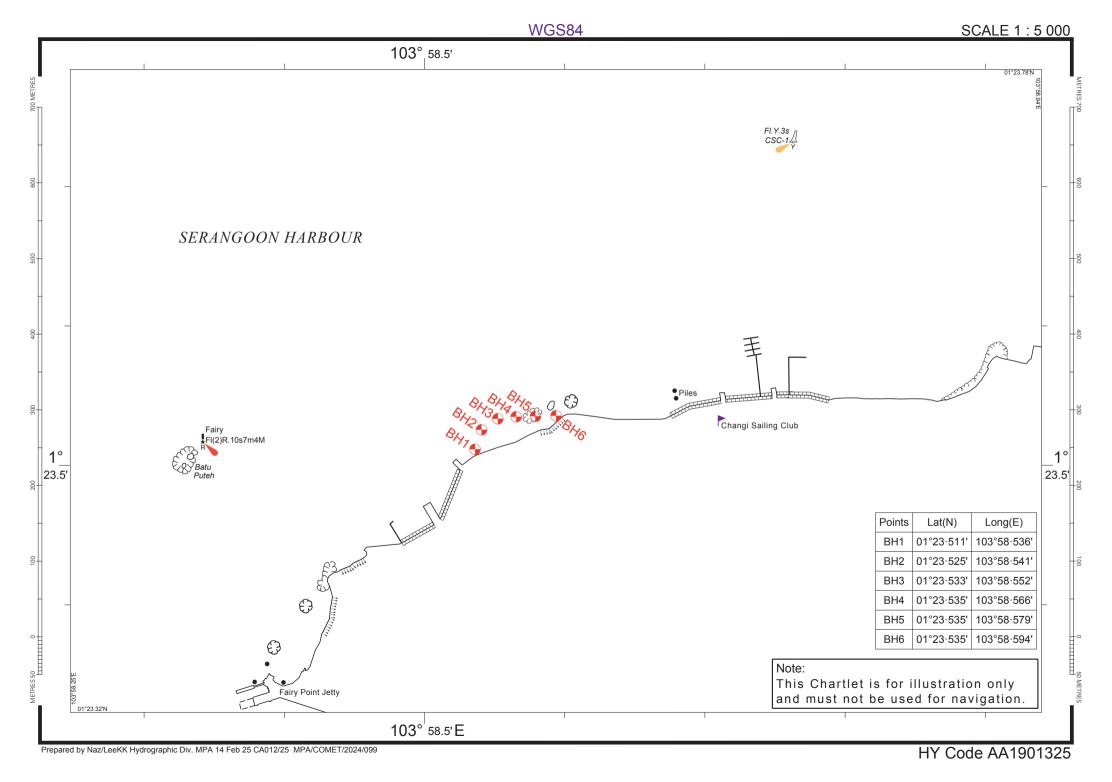

### SOIL INVESTIGATION WORKS AT CHANGI BOARDWALK

Applicable to: Mariners operating in the area between Batu Puteh and Changi Sailing Club

<u>Date</u>: With effect from 19 Feb 2025 to 19 Apr 2025.

<u>Location</u>: At sea, within the working area bounded by the following

co-ordinates (see attached chartlet):

### (WGS 84 Datum)

| <u>Point</u> | Latitude (N) | Longitude (E) |
|--------------|--------------|---------------|
| BH 1         | 01°23·511"   | 103°58·536"   |
| BH 2         | 01°23·525"   | 103°58.541"   |
| BH 3         | 01°23.533"   | 103°58-552"   |
| BH 4         | 01°23·535"   | 103°58-566"   |
| BH 5         | 01°23·535"   | 103°58.579"   |
| BH 6         | 01°23·535"   | 103°58·594"   |