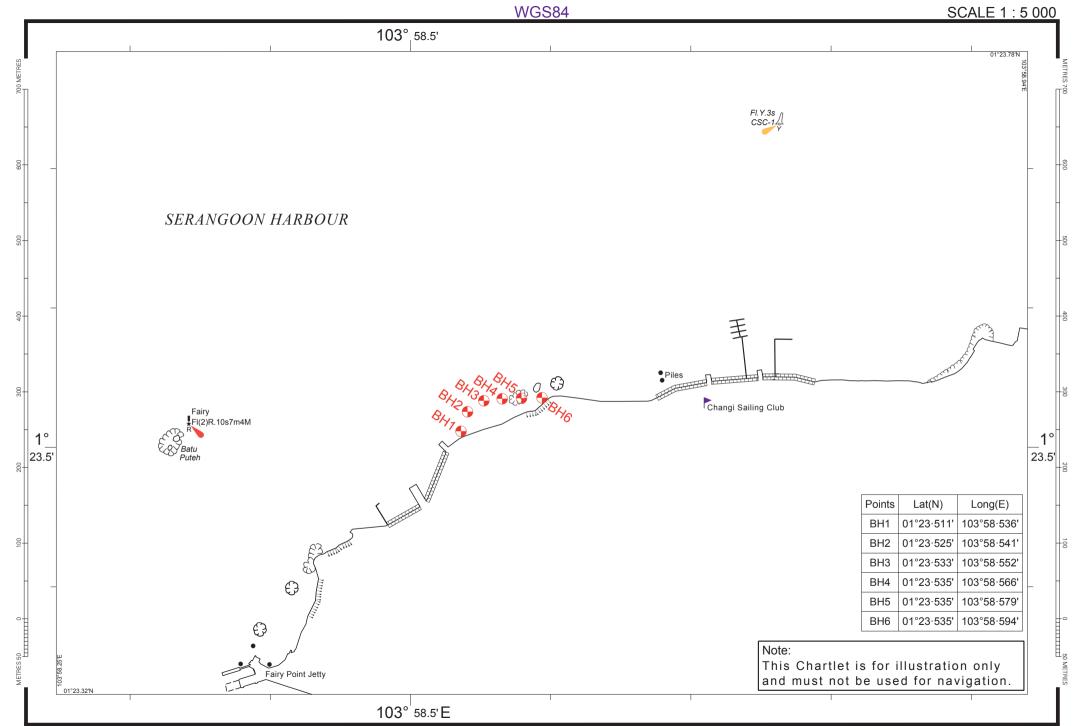

## SOIL INVESTIGATION WORKS AT CHANGI BOARDWALK

| Applicable to: | Mariners operating in the area between Batu Puteh and Changi Sailing Club |                                                                                                  |                             |                             |  |  |  |
|----------------|---------------------------------------------------------------------------|--------------------------------------------------------------------------------------------------|-----------------------------|-----------------------------|--|--|--|
| <u>Date</u>    | :                                                                         | : With effect from 19 Feb 2025 to 19 Apr 2025.                                                   |                             |                             |  |  |  |
| Location       | :                                                                         | : At sea, within the working area bounded by the following co-ordinates (see attached chartlet): |                             |                             |  |  |  |
|                |                                                                           | (WGS 84 Datum)                                                                                   |                             |                             |  |  |  |
|                |                                                                           | <u>Point</u>                                                                                     | Latitude (N)                | Longitude (E)               |  |  |  |
|                |                                                                           | BH 1                                                                                             | 01°23·511"                  | 103°58-536"                 |  |  |  |
|                |                                                                           | BH 2                                                                                             | 01°23·525"                  | 103°58•541"                 |  |  |  |
|                |                                                                           | BH 3                                                                                             | 01°23·533"                  | 103°58·552''                |  |  |  |
|                |                                                                           | BH 4                                                                                             | 01°23·535"                  | 103°58·566''                |  |  |  |
|                |                                                                           | BH 5                                                                                             | 01°23·535"                  | 103°58·579''                |  |  |  |
|                |                                                                           | BH 6                                                                                             | 01°23·535"                  | 103°58·594''                |  |  |  |
| Working Hours  | :                                                                         | During dayligh                                                                                   | nt hours, daily including S | undays and Public Holidays. |  |  |  |

| <u>Craft</u>   | : | <u>Name</u>                                                                                                                                                                                                                                                                                                                                                                                                            | <u>Harbour Craft</u><br>License No. | <u>Description</u> |  |  |  |
|----------------|---|------------------------------------------------------------------------------------------------------------------------------------------------------------------------------------------------------------------------------------------------------------------------------------------------------------------------------------------------------------------------------------------------------------------------|-------------------------------------|--------------------|--|--|--|
|                |   | HDJ-3                                                                                                                                                                                                                                                                                                                                                                                                                  | SR 1888J                            | Work Barge         |  |  |  |
|                |   | SUNSHINE                                                                                                                                                                                                                                                                                                                                                                                                               | SR 3659E                            | Work Barge         |  |  |  |
|                |   | KM SUCCESS                                                                                                                                                                                                                                                                                                                                                                                                             | SC 4388I                            | Supply Vessel      |  |  |  |
|                |   | KM UNIFORM                                                                                                                                                                                                                                                                                                                                                                                                             | SC 8668E                            | Supply Vessel      |  |  |  |
|                |   | KM VICTOR                                                                                                                                                                                                                                                                                                                                                                                                              | SC 8118G                            | Supply Vessel      |  |  |  |
|                |   | KM 1                                                                                                                                                                                                                                                                                                                                                                                                                   | ST 0797E                            | Tug Boat           |  |  |  |
|                |   | KM 20                                                                                                                                                                                                                                                                                                                                                                                                                  | ST 1284G                            | Tug Boat           |  |  |  |
|                |   | ST 0689H                                                                                                                                                                                                                                                                                                                                                                                                               | ST 0689H                            | Tug Boat           |  |  |  |
|                |   | These craft will exhibit the appropriate local and international day and night signals.                                                                                                                                                                                                                                                                                                                                |                                     |                    |  |  |  |
| <u>Details</u> | : | <ul> <li>Soil investigation works will be carried out by a jack-up barge, towed by tugboats.</li> <li>A safety boat will be deployed to warn vessels navigating in the vicinity the working area.</li> <li>A safety zone of 30 meters radius must be maintained from the center of t work barge.</li> </ul>                                                                                                            |                                     |                    |  |  |  |
|                |   |                                                                                                                                                                                                                                                                                                                                                                                                                        |                                     |                    |  |  |  |
|                |   |                                                                                                                                                                                                                                                                                                                                                                                                                        |                                     |                    |  |  |  |
|                |   | Further enquires relating to the project can be directed to:<br>Ms. Siti Zaharah, Project Manager,<br>Tel: +65 9788 6284, email: Siti@betimeeng.com<br>Mr. Nay, Project Engineer,<br>Tel: +65 9009 3567                                                                                                                                                                                                                |                                     |                    |  |  |  |
| <u>Caution</u> | : | <ul> <li>When in the vicinity of the working area, mariners are reminded to:</li> <li>a) Keep well clear and not to enter the working area;</li> <li>b) Maintain a proper lookout;</li> <li>c) Proceed at a safe speed and navigate with caution;</li> <li>d) Maintain a listening watch on VHF Channel 21<br/>(Sembawang Control); and Communicate with<br/>Sembawang Control for assistance, if required.</li> </ul> |                                     |                    |  |  |  |