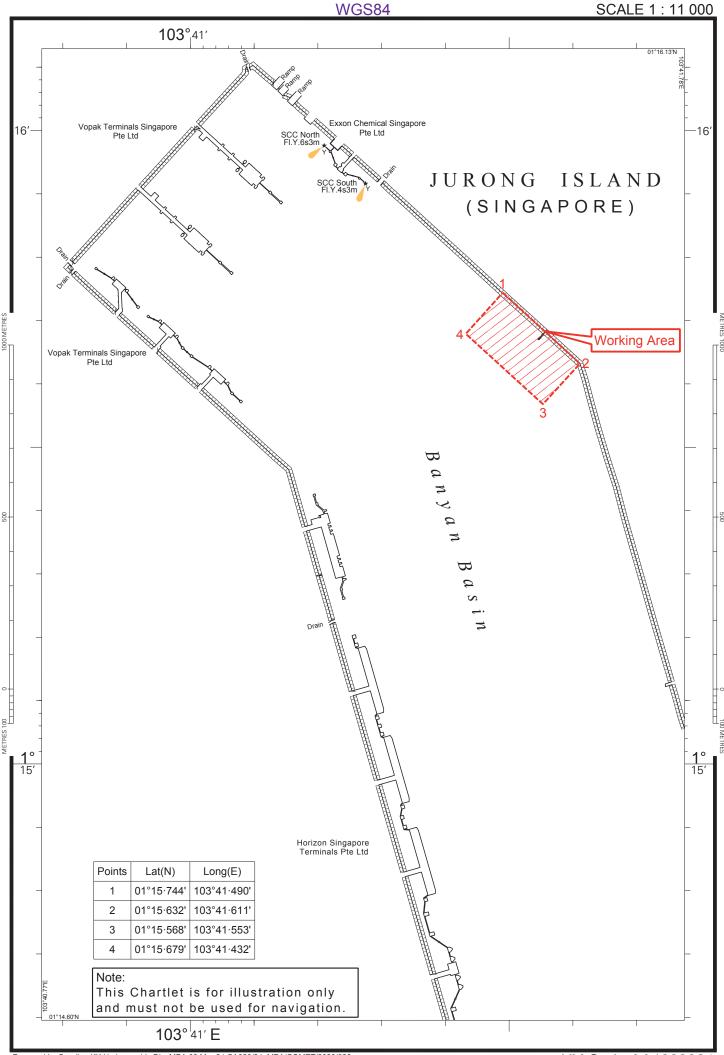

<u>Date</u>: With effect from 18 February 2025 to 18 August 2025.

<u>Location</u>: At Banyan Basin, within the working area bounded by the following

co-ordinates (see attached chartlet):

#### Working Area (WGS 84 Datum)

| Point | Latitude (N) | Longitude (E) |
|-------|--------------|---------------|
| 1     | 01°15.744′   | 103°41.490'   |
| 2     | 01°15.632'   | 103°41.611'   |
| 3     | 01°15.568'   | 103°41.553'   |
| 4     | 01°15 679'   | 103°41 432'   |