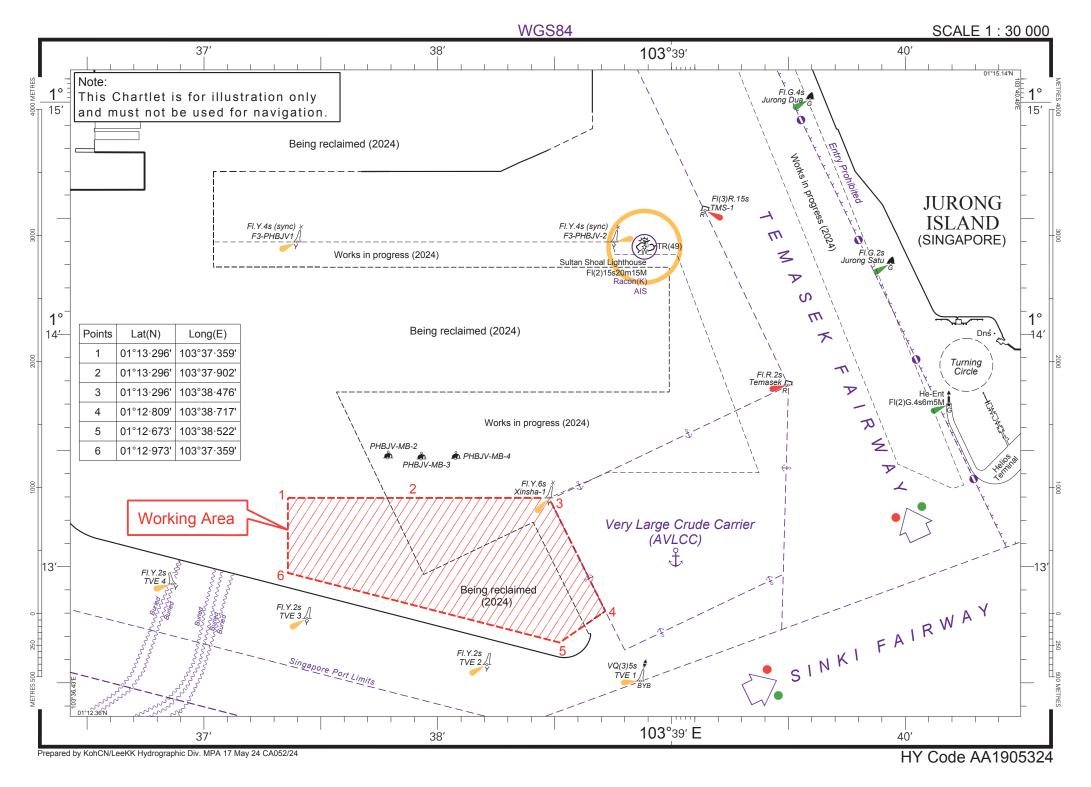

<u>Date</u>: With effect from 22 Nov 2024 to 22 May 2025

<u>Location</u>: At Tuas View Extension, within the working area bounded by the

following co-ordinates (see attached chartlet):

## (WGS 84 Datum)

| <u>Point</u> | Latitude (N) | Longitude (E) |
|--------------|--------------|---------------|
| 1            | 01° 13.296'  | 103° 37.359'  |
| 2            | 01° 13.296'  | 103° 37.902'  |
| 3            | 01° 13.296'  | 103° 38.476'  |
| 4            | 01° 12.809'  | 103° 38.717'  |
| 5            | 01° 12.673'  | 103° 38.522'  |
| 6            | 01° 12.973'  | 103° 37.359'  |

Working Hours : 24 hours daily including Sundays and Public Holidays.

<u>Craft</u>: Please refer to **ANNEX** for the list of craft for deployment in the

working area.

These craft will exhibit the appropriate local and international day

and night signals.

Details

The work involves transporting and discharging of sand material by hopper barges to the working area.

A safety boat will be deployed to warn other craft in the vicinity of the working area.

- a) Keep well clear and not to enter the working area;
- b) Maintain a proper lookout;
- c) Proceed at a safe speed and navigate with caution;
- d) Maintain a listening watch on VHF Channel 22 (Jurong Control); and
- e) Communicate with Jurong Control on VHF Channel 22 for assistance, if required.