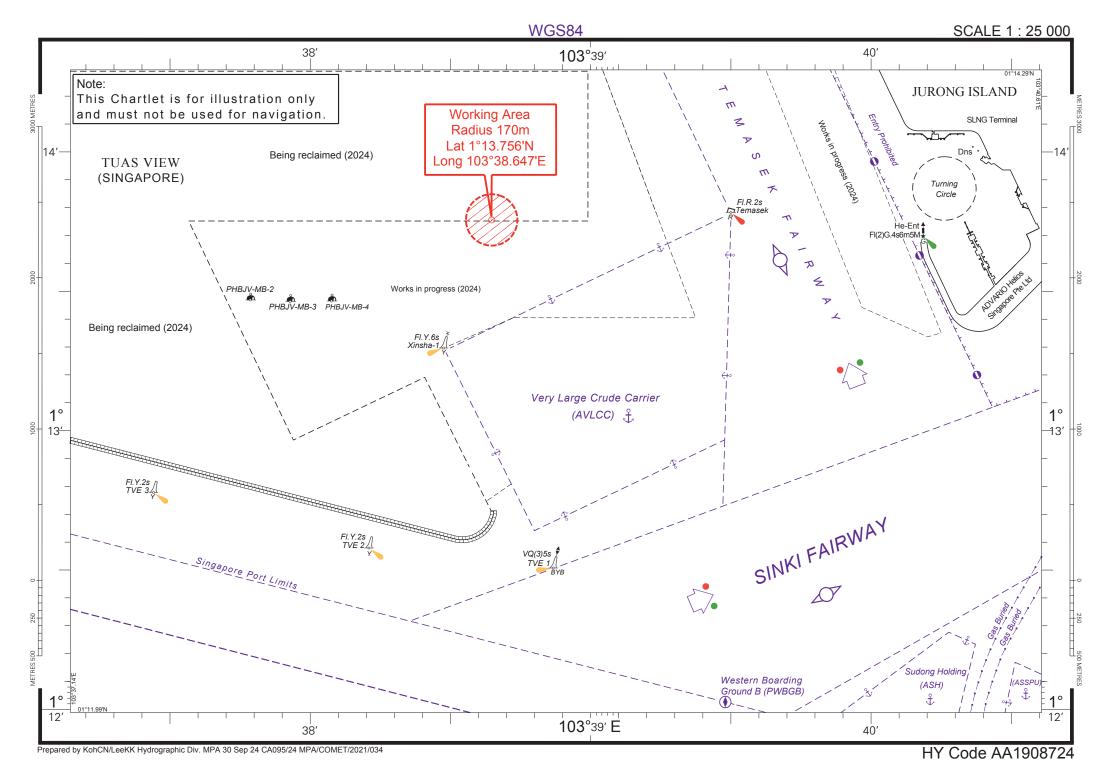

<u>Date</u>: With effect from 19 November 2024 to 19 May 2025

At Tuas Terminal Phase 2 project area, within the working area

Location : centered at 01°13.756'N 103°38.647'E (WGS 84 Datum) with a radius of 170m.

These craft will exhibit the appropriate local and international day and night signals.

**Details** 

During this period, bulk carriers carrying sand will be transiting the Temasek Fairway to Tuas Terminal Phase 2 Finger 3 (Discharging berth).