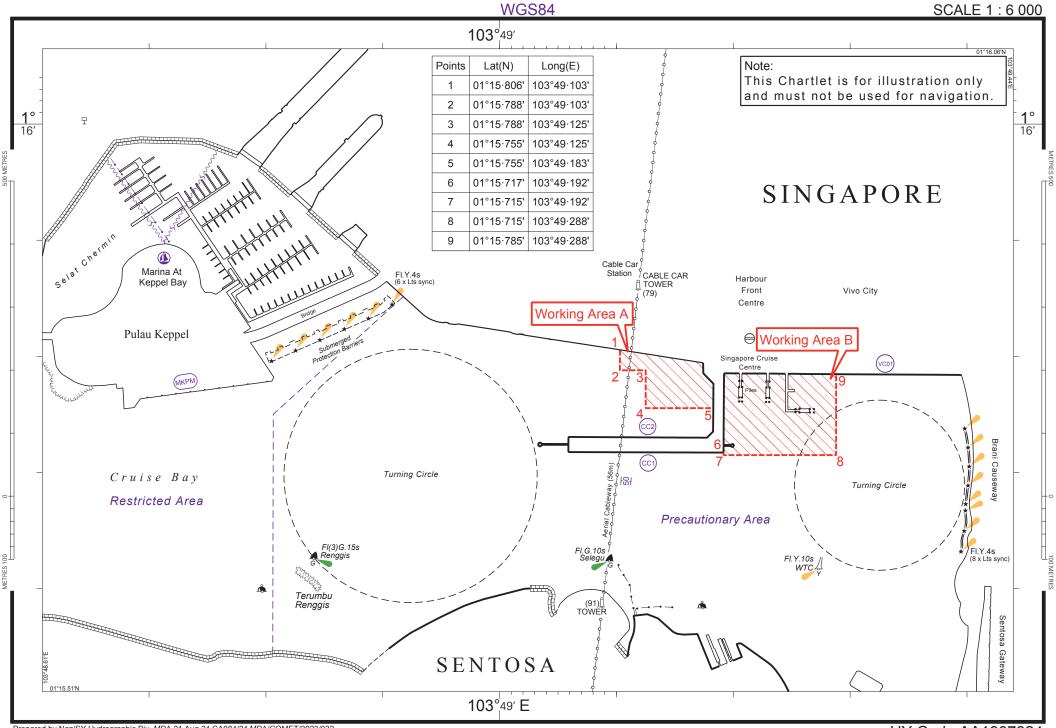

## **RELOCATION OF JETTY AT MARITIME SQUARE**

Applicable to: Mariners operating in the vicinity off Harbourfront Centre

: With effect from 16 September 2024 to 16 March 2025. Date

: In the vicinity off Harbourfront Centre, within the working area bounded by the pier and the following co-ordinates (see attached chartlet): Location

| <u>Point</u>          | Working Area A (WGS 84 Datum) <u>Latitude (N)</u>                  | Longitude (E)                                                           |
|-----------------------|--------------------------------------------------------------------|-------------------------------------------------------------------------|
| 1<br>2<br>3<br>4<br>5 | 01°15·806'<br>01°15·788'<br>01°15·788'<br>01°15·755'<br>01°15·755' | 103°49-103'<br>103°49-103'<br>103°49-125'<br>103°49-125'<br>103°49-183' |
| <u>Point</u>          | Working Area B (WGS 84 Datum) <u>Latitude (N)</u>                  | Longitude (E)                                                           |

| <u>Point</u> | Latitude (N) | Longitude (E) |
|--------------|--------------|---------------|
| 6            | 01°15·717'   | 103°49·192'   |
| 7            | 01°15.715′   | 103°49·192'   |
| 8            | 01°15-715'   | 103°49·288'   |
| 9            | 01°15-785'   | 103°49·288'   |