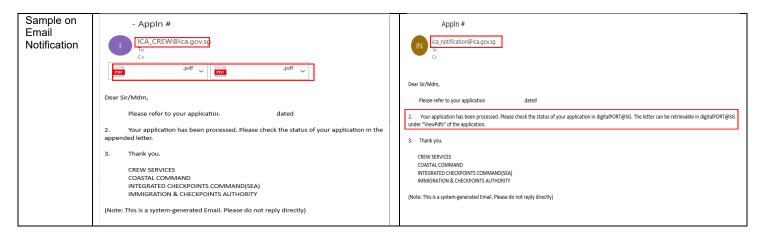

## **Changes in Email Notification For Crew Applications**

Please note that there would be changes to the email notification for crew applications which will take effect from 18 Jul 2024 @ 0800hrs. The changes are:

- 1. The current email notification sender address will be changed from <a href="ICA CREW@ica.gov.sg">ICA CREW@ica.gov.sg</a> to <a href="ica notification@ica.gov.sg">ica notification@ica.gov.sg</a>;
- 2. The email notification will no longer contain the Pdf file attachments. (e.g. AlC IPL, AlC NTL approval letters etc.)
  - The Pdf file attachments can be retrieved under "ViewPdfs" in the applications via digitalPORT@SG
- 2 A summary of revised changes is shown below:

| Current             | Revised after 18 Jul 2024 @0800hrs                                                                                                                                                                                                                                                   |                                                                                                                                                                                                                                                                          |
|---------------------|--------------------------------------------------------------------------------------------------------------------------------------------------------------------------------------------------------------------------------------------------------------------------------------|--------------------------------------------------------------------------------------------------------------------------------------------------------------------------------------------------------------------------------------------------------------------------|
| ICA_CREW@ica.gov.sg | ica_notificat                                                                                                                                                                                                                                                                        | ion@ica.gov.sg                                                                                                                                                                                                                                                           |
| Yes                 | The Pdf file attachment can be refapplications via digitalPORT@SG  Arrival Application for Cree Application Reference No. An  Introduction  Submission Mode  Vessel Information  Crew Information  Crew Information  Through Passenger  Disembarkation Passenger  Submission Details |                                                                                                                                                                                                                                                                          |
|                     | ICA_CREW@ica.gov.sg                                                                                                                                                                                                                                                                  | Yes  The Pdf file attachment can be ret applications via digitalPORT@SG  Arrival Application for Cret  Application Reference No. AA  Introduction  Submission Mode  Vessel Information  Agent Information  Crew Information  Through Passenger  Disembarkation Passenger |